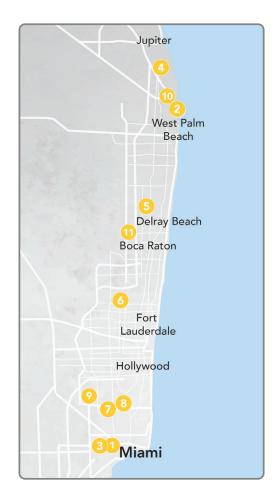

#### **SOUTH FLORIDA COAST**

NOTE: Members also have access to ambulatory surgical centers, urgent care centers and all CVS MinuteClinic® locations.

#### Hospitals

- Delray Medical Center
  5352 Linton Blvd Ste 179
  Delray Beach, FL 33484
- Good Samaritan Medical Center
  1309 N Flagler Dr
  West Palm Beach, FL 33401
- 3. Nicklaus Childrens Hospital 3100 SW 62nd Ave Miami, FL 33155
- Palm Beach Gardens Medical Center 3360 Burns Rd Palm Beach Gardens, FL 33410
- 5. Steward Coral Gables 3100 S Douglas Rd Coral Gables, FL 33134
- Steward Florida Medical Center 5000 W Oakland Park Blvd Lauderdale Lakes, FL 33313
- 7. Steward Hialeah Hospital 651 E 25th St Hialeah, FL 33013
- 8. Steward North Shore Medical Center 1100 NW 95th St Miami, FL 33150
- Steward Palmetto General Hospital 2001 W 68th St Hialeah, FL 33016
- 10. St Marys Medical Center & Palm Beach Children's Hospital 901 45th St West Palm Beach, FL 33407
- 11. West Boca Medical Center 21644 State Road 7 Boca Raton, FL 33428