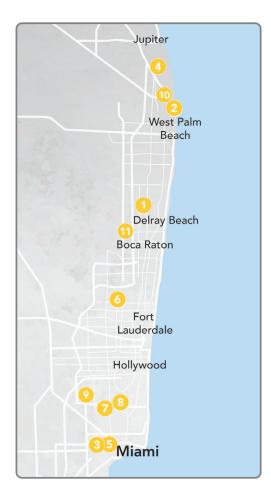

#### Hospitals

- 1. Delray Medical Center 5352 Linton Blvd., Ste. 179 Delray Beach, FL 33484
- Good Samaritan Medical Center 1309 N. Flagler Dr. West Palm Beach, FL 33401
- 3. Nicklaus Childrens Hospital 3100 SW 62nd Ave. Miami, FL 33155
- Palm Beach Gardens Medical Center 3360 Burns Rd. Palm Beach Gardens, FL 33410
- 5. Steward Coral Gables 3100 S Douglas Rd. Coral Gables, FL 33134
- Steward Florida Medical Center 5000 W. Oakland Park Blvd. Lauderdale Lakes, FL 33313
- 7. Steward Hialeah Hospital 651 E. 25th St. Hialeah, FL 33013
- 8. Steward North Shore Medical Center 1100 NW 95th St. Miami, FL 33150
- Steward Palmetto General Hospital 2001 W. 68th St. Hialeah, FL 33016
- St Marys Medical Center
  Palm Beach Children's Hospital
  901 45th St.
  West Palm Beach, FL 33407
- 11. West Boca Medical Center 21644 State Rd. 7 Boca Raton, FL 33428