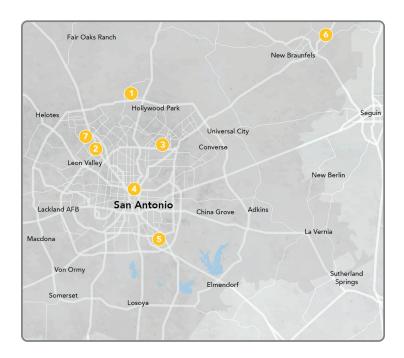

# Now it's easier than ever before to get quality healthcare in San Antonio.

NOTE: Members also have access to ambulatory surgical centers, urgent care centers and all CVS MinuteClinic® locations.

### Hospitals

- North Central Baptist
   520 Madison Oak Dr San Antonio, TX 78258
- 2. St Lukes Baptist 7930 Floyd Curl Dr San Antonio, TX 78229
- 3. Northeast Baptist 8811 Village Dr San Antonio, TX 78217
- 4. Baptist Medical Center 111 Dallas St San Antonio, TX 78205
- 5. Mission Trail Baptist 3333 Research Plz San Antonio, TX 78235
- 6. Resolute Health Hospital 555 Creekside Crossing New Braunfels, TX 78130
- 7. Foundation Bariatric Hospital San Antonio 9522 Huebner Rd San Antonio, TX 78240