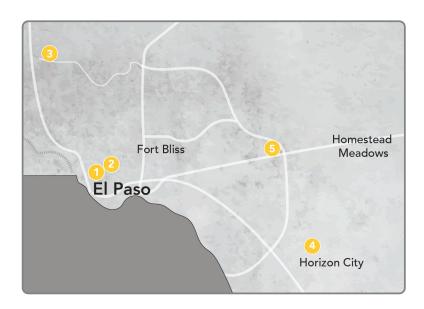

#### Hospitals

- 1. Providence Memorial and Children's 2001 N Oregon St El Paso, TX 79902
- 2. Providence Sierra 1625 Medical Ctr Dr El Paso, TX 79902
- 3. Providence Transmountain 2000 Transmountain Rd El Paso, TX 79911
- 4. Providence Horizon City 13600 Horizon Blvd Horizon City, TX 79928
- 5. Providence East 3280 Joe Battle Blvd El Paso, TX 79938