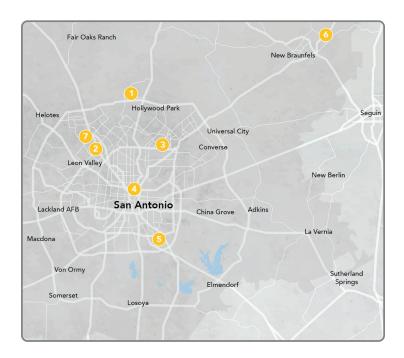

# Now it's easier than ever before to get quality healthcare in San Antonio.

NOTE: Members also have access to ambulatory surgical centers, urgent care centers and all CVS MinuteClinic® locations.

#### Hospitals

- North Central Baptist
  520 Madison Oak Dr San Antonio, TX 78258
- 2. St Lukes Baptist 7930 Floyd Curl Dr San Antonio, TX 78229
- 3. Northeast Baptist 8811 Village Dr San Antonio, TX 78217
- 4. Baptist Medical Center 111 Dallas St San Antonio, TX 78205
- 5. Mission Trail Baptist 3333 Research Plz San Antonio, TX 78235
- 6. Resolute Health Hospital 555 Creekside Crossing New Braunfels, TX 78130
- 7. Foundation Bariatric Hospital San Antonio 9522 Huebner Rd San Antonio, TX 78240