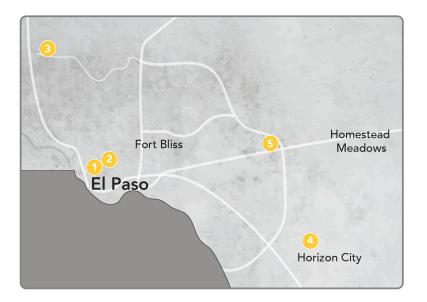

Hospitals

- Providence Memorial and Children's
  2001 N Oregon St El Paso, TX 79902
- 2. Providence Sierra 1625 Medical Ctr Dr El Paso, TX 79902
- 3. Providence Transmountain 2000 Transmountain Rd El Paso, TX 79911
- 4. Providence Horizon City 13600 Horizon Blvd Horizon City, TX 79928
- 5. Providence East 3280 Joe Battle Blvd El Paso, TX 79938