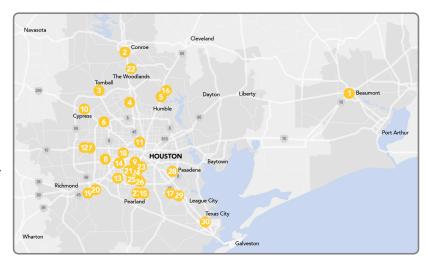

### Hospitals

- Baptist Hospitals of Southeast Texas 3080 College St. Beaumont, TX 77701
- 2. HCA Conroe 504 Medical Center Blvd. Conroe, TX 77304
- 3. HCA Tomball 605 Holderrieth Blvd. Tomball, TX 77375
- 4. HCA Houston Northwest 710 Cypress Creek Pkwy. Houston, TX 77090
- HCA Kingwood
   22999 U.S. Hwy. 59 N. Kingwood, TX 77339
- 6. HCA North Cypress 21214 NW Fwy. Cypress, TX 77030
- Texas Children's West Campus 18200 Katy Fwy. Houston, TX 77094
- 8. HCA West Houston 12141 Richmond Ave. Houston, TX 77082
- HCA Houston Medical Center
   1313 Hermann Dr.
   Houston, TX 77004
- Memorial Hermann Cypress Hospital 27800 Northwest Fwy. Cypress, TX 77433
- Memorial Hermann Greater Heights Hospital 1635 N. Loop W. Fwy Houston, TX 77008.
- **12. Memorial Hermann Katy Hospital** 23900 Katy Fwy. Katy, TX 77494
- Memorial Hermann Memorial City Medical Center
   921 Gessner Rd.
   Houston, TX 77024
- 14. Memorial Hermann Heart & Vascular Institute Southwest 7787 Southwest Fwy. Houston, TX 77074
- 15. Memorial Hermann Pearland Hospital 16100 South Fwy. Pearland, TX 77584

- 16. Memorial Hermann Specialty Hospital Kingwood 300 Kingwood Medical Dr.
  - 300 Kingwood Medical Dr. Kingwood, TX 77339
- 17. Memorial Hermann Southeast Hospital 11800 Astoria Blvd. Houston, TX 77089
- **18.** Memorial Hermann Southwest Hospital 7600 Beechnut St. Houston, TX 77074
- 19. Memorial Hermann Sugar Land Hospital 17500 West Grand Pkwy. S. Sugar Land, TX 77479
- 20. Memorial Hermann Surgical Hospital First Colony 16906 Southwest Fwy. Sugarland, TX 77479
- 21. Memorial Hermann Hospital & Children's Memorial Hermann Hospital 6411 Fannin St. Houston, TX 77030
- 22. Memorial Hermann The Woodlands Medical Center 9250 Pinecroft Dr. The Woodlands, TX 77380

- 23. Texas Children's Hospital 6621 Fannin St. Houston, TX 77030
- 24. Texas Children's Pavilion For Women 6651 Main St. Houston, TX 77030
- **25. Texas Orthopedic** 7401 S. Main St. Houston, TX 77030
- 26. Woman's Hospital of Texas 7600 Fannin St. Houston, TX 77054
- 27. HCA Pearland 11100 Shadow Creek Pkwy. Pearland, TX 77584
- 28. HCA Southeast 4000 Spencer Hwy. Pasadena, TX 77504
- 29. HCA Clear Lake 500 W. Medical Center Blvd. Webster, TX 77598
- 30. HCA Mainland 6801 Emmett F. Lowry Expy. Texas City, TX 77591