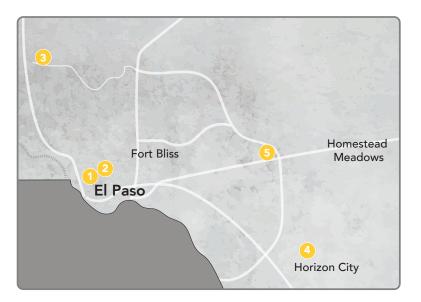

Hospitals

- Providence Memorial and Children's
  2001 N. Oregon St. El Paso, TX 79902
- 2. Providence Sierra 1625 Medical Ctr. Dr. El Paso, TX 79902
- 3. Providence Transmountain 2000 Transmountain Rd. El Paso, TX 79911
- 4. Providence Horizon City 13600 Horizon Blvd. Horizon City, TX 79928
- 5. Providence East 3280 Joe Battle Blvd. El Paso, TX 79938