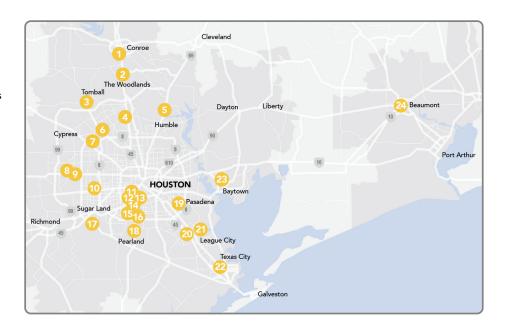

#### Hospitals

- 1. HCA Conroe 504 Medical Center Blvd Conroe, TX 77304
- 2. Houston Methodist The Woodlands 17201 Interstate 45 S The Woodlands, TX 77385
- 3. HCA Tomball 605 Holderrieth Blvd Tomball, TX 77375
- 4. HCA Houston Northwest 710 Cypress Creek Pkwy Houston, TX 77090
- HCA Kingwood
   22999 Highway 59 N
   Kingwood, TX 77339
- Houston Methodist Willowbrook 18220 Tromball Pkwy Houston, TX 77070
- 7. HCA North Cypress 21214 NW Fwy Cypress, TX 77030
- Houston Methodist West Houston 18500 Katy Fwy Houston, TX 77094
- 9. Texas Children's West Campus 18200 Katy Fwy Houston, TX 77094
- 10. HCA West Houston 12141 Richmond Ave Houston, TX 77082
- **11. HCA Houston Medical Center** 1313 Hermann Dr Houston, TX 77004
- Houston Methodist Hospital 6565 Fannin St Houston, TX 77030
- Texas Children's Hospital 6621 Fannin St Houston, TX 77030
- Texas Children's Pavilion For Women 6651 Main St Houston, TX 77030
- **15. Texas Orthopedic** 7401 Main St Houston, TX 77030

NOTE: Members also have access to ambulatory surgical centers, urgent care centers and all CVS MinuteClinic<sup>®</sup> locations.

- **16. Woman's Hospital of Texas** 7600 Fannin St Houston, TX 77054
- 17. Houston Methodist Sugar Land 16655 Southwest Fwy Sugar Land, TX 77479
- HCA Pearland
   11100 Shadow Creek Pkwy Pearland, TX 77584

**19. HCA - Southeast** 4000 Spencer Hwy Pasadena, TX 77504

20. HCA - Clear Lake 500 Medical Center Blvd Webster, TX 77598

- 21. Houston Methodist Clear Lake 18300 Saint John Dr Houston, TX 77058
- 22. HCA Mainland 6801 Emmett F Lowry Expy Texas City, TX 77591
- 23. Houston Methodist Baytown 4401 Garth Rd Baytown, TX 77521
- 24. CHC Beaumont 3080 College St Beaumont, TX 77701