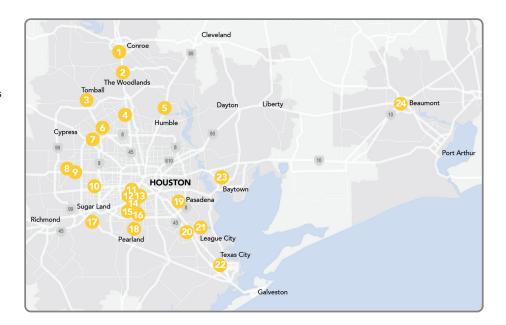

#### Hospitals

- 1. HCA Conroe 504 Medical Center Blvd Conroe, TX 77304
- 2. Houston Methodist The Woodlands 17201 Interstate 45 S The Woodlands, TX 77385
- HCA Tomball 605 Holderrieth Blvd Tomball, TX 77375
- 4. HCA Houston Northwest 710 Cypress Creek Pkwy Houston, TX 77090
- HCA Kingwood 22999 Highway 59 N Kingwood, TX 77339
- Houston Methodist Willowbrook 18220 Tromball Pkwy Houston, TX 77070
- 7. HCA North Cypress 21214 NW Fwy Cypress, TX 77030
- Houston Methodist West Houston 18500 Katy Fwy Houston, TX 77094
- 9. Texas Children's West Campus 18200 Katy Fwy Houston, TX 77094
- 10. HCA West Houston 12141 Richmond Ave Houston, TX 77082
- **11. HCA Houston Medical Center** 1313 Hermann Dr Houston, TX 77004
- Houston Methodist Hospital 6565 Fannin St Houston, TX 77030
- Texas Children's Hospital 6621 Fannin St Houston, TX 77030
- Texas Children's Pavilion For Women 6651 Main St Houston, TX 77030
- **15. Texas Orthopedic** 7401 Main St Houston, TX 77030

NOTE: Members also have access to ambulatory surgical centers, urgent care centers and all CVS MinuteClinic<sup>®</sup> locations.

- **16. Woman's Hospital of Texas** 7600 Fannin St Houston, TX 77054
- 17. Houston Methodist Sugar Land 16655 Southwest Fwy Sugar Land, TX 77479
- HCA Pearland
   11100 Shadow Creek Pkwy Pearland, TX 77584

**19. HCA - Southeast** 4000 Spencer Hwy Pasadena, TX 77504

20. HCA - Clear Lake 500 Medical Center Blvd Webster, TX 77598

- 21. Houston Methodist Clear Lake 18300 Saint John Dr Houston, TX 77058
- 22. HCA Mainland 6801 Emmett F Lowry Expy Texas City, TX 77591
- 23. Houston Methodist Baytown 4401 Garth Rd Baytown, TX 77521
- 24. CHC Beaumont 3080 College St Beaumont, TX 77701