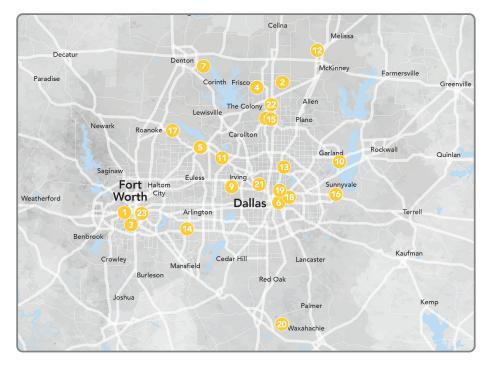

#### Hospitals

- 1. All Saints & Andrews Women's 1400 8th Ave Fort Worth, TX 76104
- 2. Baylor North TX Centennial 12505 Lebanon Rd Frisco, TX 75035
- Baylor North TX Fort Worth Surgical 1800 Park Place Ave Fort Worth, TX 76110
- Baylor North TX Frisco 5601 Warren Pkwy Frisco, TX 75034
- Baylor North TX Grapevine 1650 W College St Grapevine, TX 76051
- Baylor North TX Hamilton Heart 621 N Hall St Dallas, TX 75226
- Baylor North TX Heart Denton 2801 S Mayhill Rd Denton, TX 76208
- Baylor North TX Heart Plano 1100 Allied Dr Plano, TX 75093
- Baylor North TX Irving 1901 N Macarthur Blvd Irving, TX 75061
- 10. Baylor North TX Lake Pointe 6800 Scenic Dr Rowlett, TX 75088
- 11. Baylor North TX Las Colinas 400 W I-635 Irving, TX 75063
- Baylor North TX McKinney 5252 W University Dr McKinney, TX 75071
- Baylor North TX N. Central Surgical 9301 N Central Expy Dallas, TX 75231
- Baylor North TX Orthopedic & Spine 707 Highlander Blvd Arlington, TX 76015
- **15. Baylor North TX Plano** 4700 Alliance Blvd Plano, TX 75093

NOTE: Members also have access to ambulatory surgical centers, urgent care centers and all CVS MinuteClinic<sup>®</sup> locations.

- Baylor North TX Sunnyvale 231 S Collins Rd Sunnyvale, TX 75182
- 17. Baylor North TX Trophy Club 2850 E State Hwy 114 Trophy Club, TX 76262
- Baylor North TX University 3500 Gaston Ave Dallas, TX 75246
- 19. Baylor North TX Uptown 2727 E Lemmon Ave Dallas, TX 75204

- 20. Baylor North TX Waxahachie 2400 N I-35E Waxahachie, TX 75165
- 21. Childrens MC Childrens Dallas 1935 Medical District Dr Dallas, TX 75235
- 22. Childrens MC Childrens Plano 7601 Preston Rd Plano, TX 75024
- 23. Cook Childrens Fort Worth 801 7th Ave Fort Worth, TX 76104