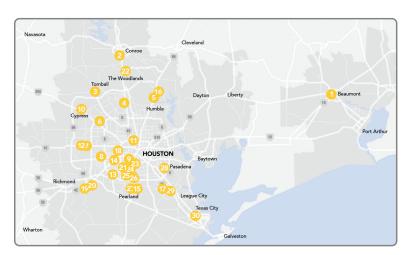

### Hospitals

- Baptist Hospitals of Southeast Texas 3080 College St Beaumont, TX 77701
- 2. HCA Conroe 504 Medical Center Blvd Conroe, TX 77304
- 3. HCA Tomball 605 Holderrieth Blvd Tomball, TX 77375
- 4. HCA Houston Northwest 710 Cypress Creek Pkwy Houston, TX 77090
- 5. HCA Kingwood 22999 Highway 59 N Kingwood, TX 77339
- 6. HCA North Cypress 21214 NW Fwy Cypress, TX 77030
- 7. Texas Children's West Campus 18200 Katy Fwy Houston, TX 77094
- 8. HCA West Houston 12141 Richmond Ave Houston, TX 77082
- HCA Houston Medical Center
   1313 Hermann Dr
   Houston, TX 77004
- **10. Memorial Hermann Cypress Hospital** 27800 Northwest Freeway Cypress, TX 77433
- **11. Memorial Hermann Greater Heights Hospital** 1635 North Loop W. Fwy Houston, TX 77008
- **12. Memorial Hermann Katy Hospital** 23900 Katy Fwy Katy, TX 77494
- Memorial Hermann Memorial City Medical Center
   921 Gessner Rd
   Houston, TX 77024
- 14. Memorial Hermann Heart & Vascular Institute Southwest 7787 Southwest Fwy Houston, TX 77074
- **15. Memorial Hermann Pearland Hospital** 16100 South Fwy Pearland, TX 77584

- 16. Memorial Hermann Specialty Hospital Kingwood 300 Kingwood Medical Dr
  - 300 Kingwood Medical D Kingwood, TX 77339
- 17. Memorial Hermann Southeast Hospital 11800 Astoria Blvd Houston, TX 77089
- **18. Memorial Hermann Southwest Hospital** 7600 Beechnut St Houston, TX 77074
- 19. Memorial Hermann Sugar Land Hospital 17500 West Grand Parkway South Sugar Land, TX 77479
- 20. Memorial Hermann Surgical Hospital First Colony 16906 Southwest Freeway Sugarland, TX 77479
- 21. Memorial Hermann Hospital & Children's Memorial Hermann Hospital 6411 Fannin St Houston, TX 77030
- 22. Memorial Hermann The Woodlands Medical Center 9250 Pinecroft Dr The Woodlands, TX 77380

- 23. Texas Children's Hospital 6621 Fannin St Houston, TX 77030
- 24. Texas Children's Pavilion For Women 6651 Main St Houston, TX 77030
- 25. Texas Orthopedic 7401 Main St Houston, TX 77030
- 26. Woman's Hospital of Texas 7600 Fannin St Houston, TX 77054
- 27. HCA Pearland 11100 Shadow Creek Pkwy Pearland, TX 77584
- 28. HCA Southeast 4000 Spencer Hwy Pasadena, TX 77504
- 29. HCA Clear Lake 500 Medical Center Blvd Webster, TX 77598
- 30. HCA Mainland 6801 Emmett F Lowry Expy Texas City, TX 77591