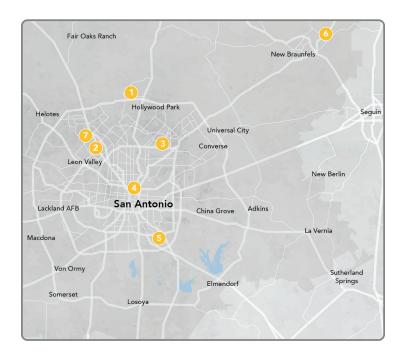

# Now it's easier than ever before to get quality healthcare in San Antonio.

NOTE: Members also have access to ambulatory surgical centers, urgent care centers and all CVS MinuteClinic® locations.

### Hospitals

- 1. North Central Baptist 520 Madison Oak Dr San Antonio, TX 78258
- 2. St Lukes Baptist 7930 Floyd Curl Dr San Antonio, TX 78229
- 3. Northeast Baptist 8811 Village Dr San Antonio, TX 78217
- 4. Baptist Medical Center 111 Dallas St San Antonio, TX 78205
- 5. Mission Trail Baptist 3333 Research Plz San Antonio, TX 78235
- 6. Resolute Health Hospital 555 Creekside Crossing New Braunfels, TX 78130
- 7. Foundation Bariatric Hospital San Antonio 9522 Huebner Rd San Antonio, TX 78240