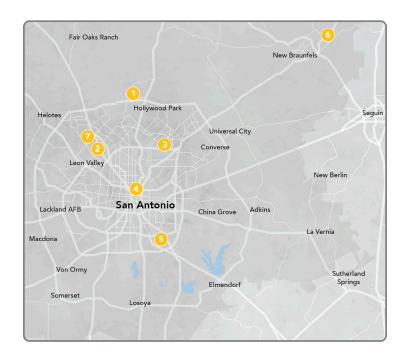

# Now it's easier than ever before to get quality healthcare in San Antonio.

NOTE: Members also have access to ambulatory surgical centers, urgent care centers and all CVS MinuteClinic® locations.

### Hospitals

- North Central Baptist
   520 Madison Oak Dr San Antonio, TX 78258
- 2. St Lukes Baptist 7930 Floyd Curl Dr San Antonio, TX 78229
- 3. Northeast Baptist 8811 Village Dr San Antonio, TX 78217
- 4. Baptist Medical Center 111 Dallas St San Antonio, TX 78205
- 5. Mission Trail Baptist 3333 Research Plz San Antonio, TX 78235
- 6. Resolute Health Hospital 555 Creekside Crossing New Braunfels, TX 78130
- 7. Foundation Bariatric Hospital
  San Antonio
  9522 Huebner Rd
  San Antonio, TX 78240