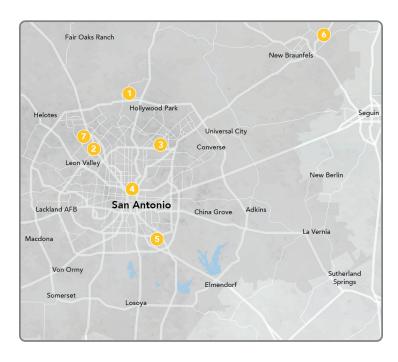

## Hospitals

- 1. North Central Baptist 520 Madison Oak Dr San Antonio, TX 78258
- 2. St Lukes Baptist 7930 Floyd Curl Dr San Antonio, TX 78229
- 3. Northeast Baptist 8811 Village Dr San Antonio, TX 78217
- 4. Baptist Medical Center 111 Dallas St San Antonio, TX 78205
- 5. Mission Trail Baptist 3333 Research Plz San Antonio, TX 78235
- 6. Resolute Health Hospital 555 Creekside Crossing New Braunfels, TX 78130
- Foundation Bariatric Hospital San Antonio
  9522 Huebner Rd San Antonio, TX 78240