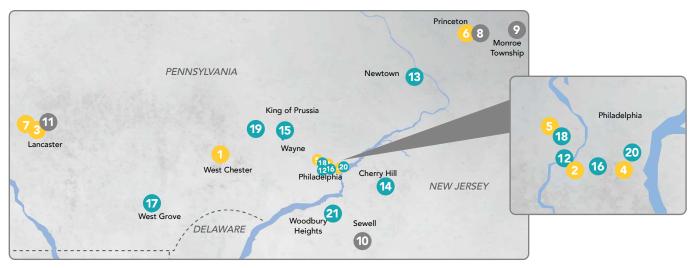

#### Hospitals

- 1. Chester County Hospital 701 E Marshall St West Chester, PA 19380
- Hospital of the University of Penn 3400 Spruce St Philadelphia, PA 19104
- 3. Lancaster General Hospital 555 N Duke St Lancaster, PA 17602
- 4. Pennsylvania Hospital 800 Spruce St Philadelphia, PA 19107
- Penn Presbyterian Medical Center
  N 39th St Philadelphia, PA 19104
- Princeton Medical Center 1 Plainsboro Rd Plainsboro, NJ 08536
- 7. Women & Babies Hospital 690 Good Dr Lancaster, PA 17601

#### Ambulatory Surgery Centers

- 8. Princeton Medical Center -Center for Ambulatory Surgery 5 Plainsboro Road, Suite 290 Plainsboro, NJ 08536
- 9. Princeton Medical Center -Surgical Center Monroe 8 Centre Drive Monroe, NJ 08831
- Select Surgical Center at Kennedy 405 Hurffville Crosskeys Rd, Suite 210 Sewell, NJ 08080
- **11. North Pointe Surgery Center** 170 N. Pointe Blvd. Lancaster, PA 17601

#### Multispecialty Centers

- Perelman Center for Advanced Medicine
  3400 Civic Center Boulevard Philadelphia, PA 19104
- Penn Medicine Bucks County 777 Township Line Road Yardley, PA 19067

- 14. Penn Medicine Cherry Hill 1865 Route 70 East Cherry Hill, NJ 08003
- **15. Penn Medicine Radnor** 250 King of Prussia Road Radnor, PA 19087
- **16. Penn Medicine Rittenhouse** 1800 Lombard Street Philadelphia, PA 19146
- **17. Penn Medicine Southern Chester County** 455 Woodview Road West Grove, PA 19390
- Penn Medicine University City 3737 Market Street Philadelphia, PA 19104
- Penn Medicine Valley Forge 1001 Chesterbrook Boulevard Berwyn, PA 19312
- 20. Penn Medicine Washington Square 800 Walnut Street Philadelphia, PA 19107
- 21. Penn Medicine Woodbury Heights 1006 Mantua Pike Woodbury Heights, NJ 08097