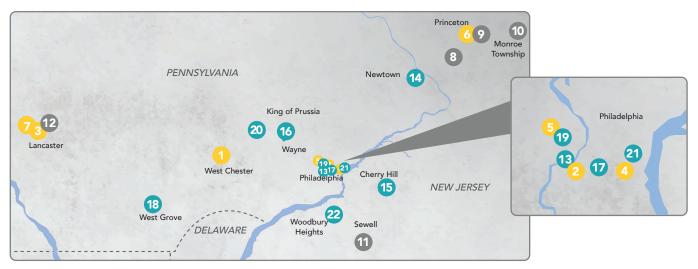

### Hospitals

- 1. Chester County Hospital 701 E Marshall St West Chester, PA 19380
- Hospital of the University of Penn 3400 Spruce St Philadelphia, PA 19104
- 3. Lancaster General Hospital 555 N Duke St Lancaster, PA 17602
- 4. Pennsylvania Hospital 800 Spruce St Philadelphia, PA 19107
- Penn Presbyterian Medical Center
   N 39th St Philadelphia, PA 19104
- Princeton Medical Center
  Plainsboro Rd
  Plainsboro, NJ 08536
- 7. Women & Babies Hospital 690 Good Dr Lancaster, PA 17601

#### Ambulatory Surgery Centers

- 8. Mercer County Surgery Center 2A Princess Rd Ste 100 Lawrence Township NJ 08648
- Princeton Medical Center -Center for Ambulatory Surgery
   5 Plainsboro Road, Suite 290
   Plainsboro, NJ 08536
- 10. Princeton Medical Center -Surgical Center Monroe 8 Centre Drive Monroe, NJ 08831
- **11. Select Surgical Center at Kennedy** 405 Hurffville Crosskeys Rd, Suite 210 Sewell, NJ 08080
- **12. North Pointe Surgery Center** 170 N. Pointe Blvd. Lancaster, PA 17601

### Multispecialty Centers

- Perelman Center for Advanced Medicine
   3400 Civic Center Boulevard Philadelphia, PA 19104
- Penn Medicine Bucks County 777 Township Line Road Yardley, PA 19067

- **15. Penn Medicine Cherry Hill** 1865 Route 70 East Cherry Hill, NJ 08003
- **16. Penn Medicine Radnor** 250 King of Prussia Road Radnor, PA 19087
- **17. Penn Medicine Rittenhouse** 1800 Lombard Street Philadelphia, PA 19146
- Penn Medicine Southern Chester County
   455 Woodview Road West Grove, PA 19390
- Penn Medicine University City 3737 Market Street Philadelphia, PA 19104
- 20. Penn Medicine Valley Forge 1001 Chesterbrook Boulevard Berwyn, PA 19312
- **21. Penn Medicine Washington Square** 800 Walnut Street Philadelphia, PA 19107
- 22. Penn Medicine Woodbury Heights 1006 Mantua Pike Woodbury Heights, NJ 08097