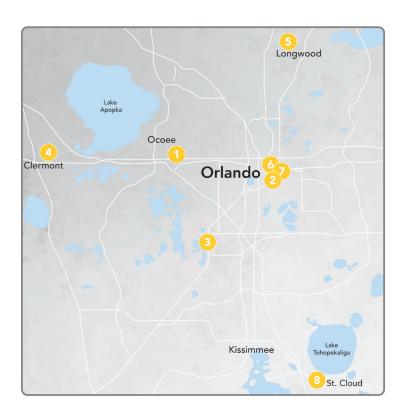

# Now it's easier than ever before to get quality healthcare in Orlando.

NOTE: Members also have access to ambulatory surgical centers, urgent care centers and all CVS MinuteClinic® locations.

#### Hospitals

- Orlando Health Health Central Hospital 10000 W. Colonial Dr. Ocoee, FL 34761
- Orlando Health Arnold Palmer Hospital for Children
  W. Miller St.
  Orlando, FL 32806
- 3. Orlando Health Dr. P. Phillips Hospital 9400 Turkey Lake Rd. Orlando, FL 32819
- Orlando Health South Lake Hospital 1900 Don Wickham Dr. Clermont, FL 34711
- Orlando Health South Seminole Hospital 555 W. SR 434 Longwood, FL 32750
- Orlando Health Winnie Palmer Hospital for Women & Babies 83 W. Miller St. Orlando, FL 32806
- Orlando Health Orlando Regional Medical Center
  W. Underwood St. Orlando, FL 32806
- 8. St. Cloud Regional Medical Center 2906 17th St. St. Cloud, FL 34769