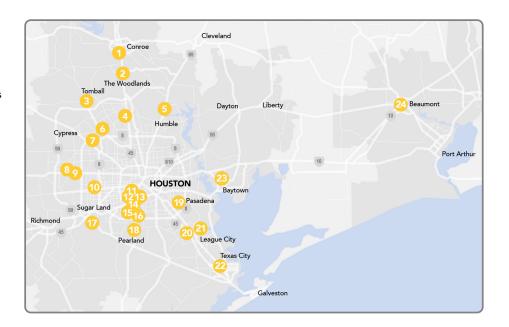

#### Hospitals

- 1. HCA Conroe 504 Medical Center Blvd Conroe, TX 77304
- 2. Houston Methodist The Woodlands 17201 Interstate 45 S The Woodlands, TX 77385
- HCA Tomball 605 Holderrieth Blvd Tomball, TX 77375
- 4. HCA Houston Northwest 710 Cypress Creek Pkwy Houston, TX 77090
- HCA Kingwood 22999 Highway 59 N Kingwood, TX 77339
- Houston Methodist Willowbrook 18220 Tromball Pkwy Houston, TX 77070
- 7. HCA North Cypress 21214 NW Fwy Cypress, TX 77030
- Houston Methodist West Houston 18500 Katy Fwy Houston, TX 77094
- 9. Texas Children's West Campus 18200 Katy Fwy Houston, TX 77094
- 10. HCA West Houston 12141 Richmond Ave Houston, TX 77082
- **11. HCA Houston Medical Center** 1313 Hermann Dr Houston, TX 77004
- Houston Methodist Hospital 6565 Fannin St Houston, TX 77030
- Texas Children's Hospital 6621 Fannin St Houston, TX 77030
- Texas Children's Pavilion For Women 6651 Main St Houston, TX 77030
- **15. Texas Orthopedic** 7401 Main St Houston, TX 77030

NOTE: Members also have access to ambulatory surgical centers, urgent care centers and all CVS MinuteClinic<sup>®</sup> locations.

- **16. Woman's Hospital of Texas** 7600 Fannin St Houston, TX 77054
- 17. Houston Methodist Sugar Land 16655 Southwest Fwy Sugar Land, TX 77479
- HCA Pearland
  11100 Shadow Creek Pkwy Pearland, TX 77584

**19. HCA - Southeast** 4000 Spencer Hwy Pasadena, TX 77504

20. HCA - Clear Lake 500 Medical Center Blvd Webster, TX 77598

- 21. Houston Methodist Clear Lake 18300 Saint John Dr Houston, TX 77058
- 22. HCA Mainland 6801 Emmett F Lowry Expy Texas City, TX 77591
- 23. Houston Methodist Baytown 4401 Garth Rd Baytown, TX 77521
- 24. CHC Beaumont 3080 College St Beaumont, TX 77701