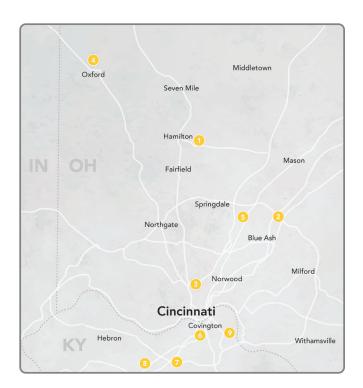

## Hospitals

- 1. TriHealth Bethesda Butler County 3125 Hamilton Mason Rd Hamilton, OH 45011
- 2. TriHealth Bethesda North 10500 Montgomery Rd Cincinnati, OH 45242
- 3. TriHealth Good Samaritan Cincinnati 375 Dixmyth Ave Cincinnati, OH 45220
- 4. TriHealth McCullough Hyde 110 N Poplar St Oxford, OH 45056
- 5. TriHealth Evendale 3155 Glendale Milford Rd Cincinnati, OH 45241
- 6. St Elizabeth Covington 1500 James Simpson Jr Way Covington, KY 41011
- 7. St Elizabeth Edgewood 1 Medical Village Dr Edgewood, KY 41017
- 8. St Elizabeth Florence 4900 Houston Rd Florence, KY 41042
- 9. St Elizabeth Ft Thomas 85 N Grand Ave Fort Thomas, KY 41075