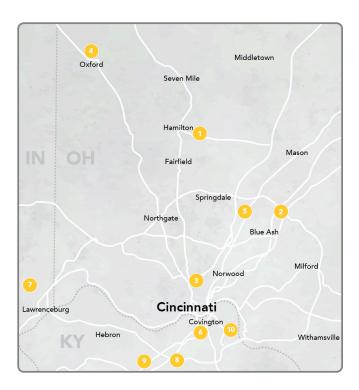

## Hospitals

- Bethesda Hospital Butler County 3125 Hamilton Mason Rd Hamilton, OH 45011
- 2. Bethesda North Hospital 10500 Montgomery Rd Cincinnati, OH 45242
- 3. Good Samaritan Hospital 375 Dixmyth Ave Cincinnati, OH 45220
- McCullough-Hyde Memorial Hospital 110 N Poplar St Oxford, OH 45056
- Good Samaritan Hospital Evendale 3155 Glendale Milford Rd Cincinnati. OH 45241
- St Elizabeth Covington
   1500 James Simpson Jr Way Covington, KY 41011
- 7. St Elizabeth Dearborn Hospital 600 Wilson Creek Rd Lawrenceburg, IN 47025
- St Elizabeth Edgewood Medical Center
   Medical Village Dr Edgewood, KY 41017
- St Elizabeth Florence Medical Center 4900 Houston Rd Florence, KY 41042
- 10. St Elizabeth Ft Thomas Medical Center 85 N Grand Ave Fort Thomas, KY 41075