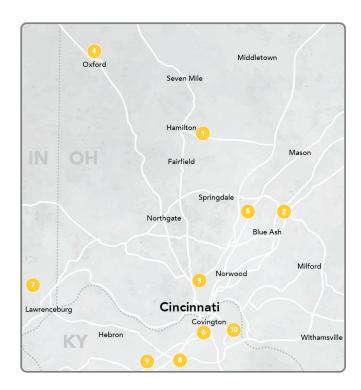

## Hospitals

- Bethesda Hospital Butler County 3125 Hamilton Mason Rd Hamilton, OH 45011
- 2. Bethesda North Hospital 10500 Montgomery Rd Cincinnati, OH 45242
- 3. Good Samaritan Hospital 375 Dixmyth Ave Cincinnati, OH 45220
- McCullough-Hyde Memorial Hospital 110 N Poplar St Oxford, OH 45056
- Good Samaritan Hospital Evendale 3155 Glendale Milford Rd Cincinnati. OH 45241
- St Elizabeth Covington
   1500 James Simpson Jr Way Covington, KY 41011
- 7. St Elizabeth Dearborn Hospital 600 Wilson Creek Rd Lawrenceburg, IN 47025
- St Elizabeth Edgewood Medical Center
   Medical Village Dr
   Edgewood, KY 41017
- St Elizabeth Florence Medical Center 4900 Houston Rd Florence, KY 41042
- 10. St Elizabeth Ft Thomas Medical Center 85 N Grand Ave Fort Thomas, KY 41075