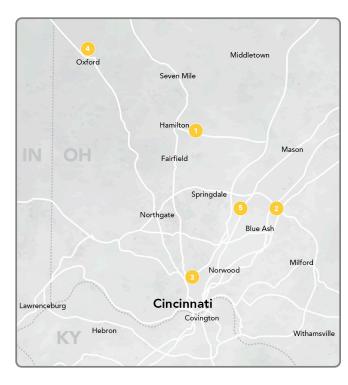

## Hospitals

- 1. Bethesda Hospital Butler County 3125 Hamilton Mason Rd. Hamilton, OH 45011
- 2. Bethesda North Hospital 10500 Montgomery Rd. Cincinnati, OH 45242
- 3. Good Samaritan Hospital 375 Dixmyth Ave. Cincinnati, OH 45220
- McCullough-Hyde Memorial Hospital 110 N. Poplar St. Oxford, OH 45056
- 5. Good Samaritan Hospital Evendale 3155 Glendale Milford Rd. Cincinnati, OH 45241