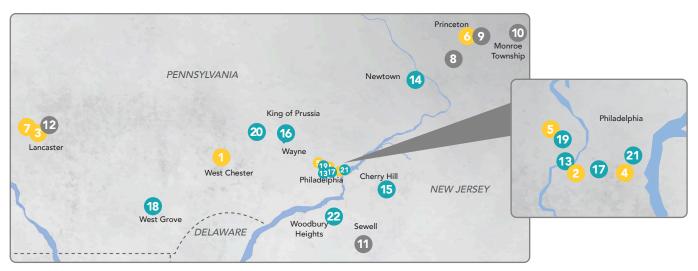

## Now it's easier than ever before to get quality healthcare in Pennsylvania and New Jersey.

NOTE: Members also have access to urgent care centers and all CVS MinuteClinic® locations.

- Hospitals
  - 1. Chester County Hospital 701 E. Marshall St. West Chester, PA 19380
  - 2. Hospital of the University of Penn 3400 Spruce St. Philadelphia, PA 19104
  - 3. Lancaster General Hospital 555 N. Duke St. Lancaster, PA 17602
  - 4. Pennsylvania Hospital 800 Spruce St. Philadelphia, PA 19107
  - Penn Presbyterian Medical Center
     N. 39th St. Philadelphia, PA 19104
  - Princeton Medical Center
    Plainsboro Rd.
    Plainsboro, NJ 08536
  - 7. Women & Babies Hospital 690 Good Dr. Lancaster, PA 17601

- Ambulatory Surgery Centers
  - 8. Mercer County Surgery Center 2A Princess Rd. Ste. 100 Lawrence Township NJ 08648
  - Princeton Medical Center -Center for Ambulatory Surgery
     Plainsboro Rd., Ste. 290
     Plainsboro. N.J. 08536
  - Princeton Medical Center -Surgical Center Monroe
     Centre Dr. Monroe, NJ 08831
  - **11. Select Surgical Center at Kennedy** 405 Hurffville Crosskeys Rd., Ste. 210 Sewell, NJ 08080
  - **12. North Pointe Surgery Center** 170 N. Pointe Blvd. Lancaster, PA 17601
- Multispecialty Centers
  - 13. Perelman Center for Advanced Medicine 3400 Civic Center Blvd. Philadelphia, PA 19104
  - **14. Penn Medicine Bucks County** 777 Township Line Rd. Yardley, PA 19067

- **15. Penn Medicine Cherry Hill** 1865 Route 70 E. Cherry Hill, NJ 08003
- **16. Penn Medicine Radnor** 250 King of Prussia Rd. Radnor, PA 19087
- **17. Penn Medicine Rittenhouse** 1800 Lombard St. Philadelphia, PA 19146
- 18. Penn Medicine Southern Chester County 455 Woodview Rd. West Grove, PA 19390
- **19. Penn Medicine University City** 3737 Market St. Philadelphia, PA 19104
- 20. Penn Medicine Valley Forge 1001 Chesterbrook Blvd. Berwyn, PA 19312
- 21. Penn Medicine Washington Square 800 Walnut St. Philadelphia, PA 19107
- 22. Penn Medicine Woodbury Heights 1006 Mantua Pike Woodbury Heights, NJ 08097