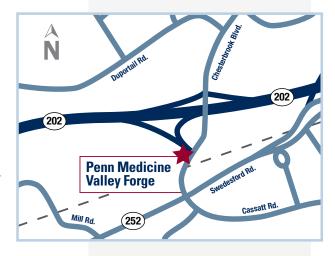

# **Directions**

#### FROM THE NORTH

Follow US-202 South to Chesterbrook Boulevard exit. Turn left at the end of the ramp and proceed through the traffic light to the Penn Medicine Valley Forge entrance on the right.

#### FROM THE SOUTH

Follow US-202 North to Chesterbrook Boulevard exit. Turn right at the end of the ramp and Penn Medicine Valley Forge is on the right.

#### FROM I-76 (SCHUYLKILL EXPRESSWAY)

Follow I-76 West to US-202 South exit. Follow directions "From the North."

# FROM THE PENNSYLVANIA TURNPIKE

Exit at the Valley Forge interchange and exit at US-202 South. Follow directions "From the North."

\*A facility of the Hospital of the University of Pennsylvania

Penn Family Medicine Valley Forge is designated as a Patient-Centered Medical Home by the National Committee for Quality Assurance. A Patient-Centered Medical Home is a model of care that strengthens the physician-patient relationship through accessibility, communication and utilizing the latest information technology.