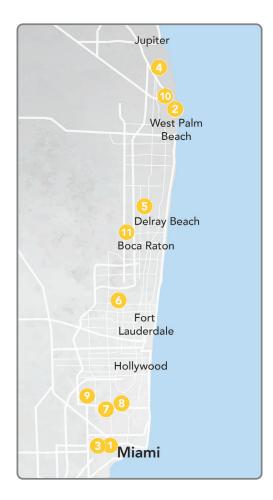

#### **SOUTH FLORIDA COAST**

NOTE: Members also have access to ambulatory surgical centers, urgent care centers and all CVS MinuteClinic® locations.

#### Hospitals

- Delray Medical Center
  5352 Linton Blvd Ste 179
  Delray Beach, FL 33484
- Good Samaritan Medical Center 1309 N Flagler Dr West Palm Beach, FL 33401
- 3. Nicklaus Childrens Hospital 3100 SW 62nd Ave Miami, FL 33155
- 4. Palm Beach Gardens Medical Center 3360 Burns Rd Palm Beach Gardens, FL 33410
- 5. Steward Coral Gables 3100 S Douglas Rd Coral Gables, FL 33134
- Steward Florida Medical Center 5000 W Oakland Park Blvd Lauderdale Lakes, FL 33313
- 7. Steward Hialeah Hospital 651 E 25th St Hialeah, FL 33013
- 8. Steward North Shore Medical Center 1100 NW 95th St Miami, FL 33150
- Steward Palmetto General Hospital 2001 W 68th St Hialeah, FL 33016
- 10. St Marys Medical Center & Palm Beach Children's Hospital 901 45th St West Palm Beach, FL 33407
- 11. West Boca Medical Center 21644 State Road 7 Boca Raton, FL 33428