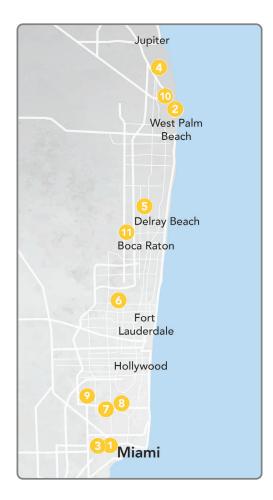

#### **SOUTH FLORIDA COAST**

NOTE: Members also have access to ambulatory surgical centers, urgent care centers and all CVS MinuteClinic® locations.

#### Hospitals

- Delray Medical Center
  5352 Linton Blvd Ste 179
  Delray Beach, FL 33484
- Good Samaritan Medical Center 1309 N Flagler Dr West Palm Beach, FL 33401
- 3. Nicklaus Childrens Hospital 3100 SW 62nd Ave Miami, FL 33155
- Palm Beach Gardens Medical Center 3360 Burns Rd Palm Beach Gardens, FL 33410
- 5. Steward Coral Gables 3100 S Douglas Rd Coral Gables, FL 33134
- Steward Florida Medical Center 5000 W Oakland Park Blvd Lauderdale Lakes, FL 33313
- 7. Steward Hialeah Hospital 651 E 25th St Hialeah, FL 33013
- 8. Steward North Shore Medical Center 1100 NW 95th St Miami, FL 33150
- Steward Palmetto General Hospital 2001 W 68th St Hialeah, FL 33016
- 10. St Marys Medical Center & Palm Beach Children's Hospital 901 45th St West Palm Beach, FL 33407
- 11. West Boca Medical Center 21644 State Road 7 Boca Raton, FL 33428