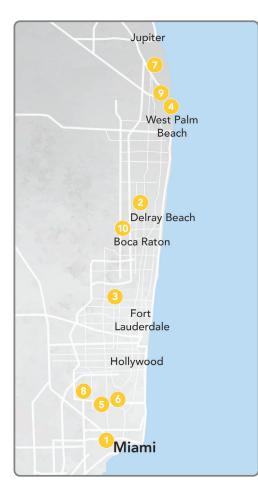

#### SOUTH FLORIDA COAST

NOTE: Members also have access to ambulatory surgical centers, urgent care centers and all CVS MinuteClinic<sup>®</sup> locations.

### Hospitals

- 1. Coral Gables Hospital 3100 S Douglas Rd Coral Gables, FL 33134
- 2. Delray Medical Center 5352 Linton Blvd Ste 179 Delray Beach, FL 33484
- 3. Florida Medical Center 5000 W Oakland Park Blvd Lauderdale Lakes, FL 33313
- Good Samaritan Medical Center 1309 N Flagler Dr West Palm Beach, FL 33401
- 5. Hialeah Hospital 651 E 25th St Hialeah, FL 33013
- North Shore Medical Center 1100 NW 95th St Miami, FL 33150
- Palm Beach Gardens Medical Center 3360 Burns Rd Palm Beach Gardens, FL 33410
- 8. Palmetto General Hospital 2001 W 68th St Hialeah, FL 33016
- St Marys Medical Center & Palm Beach Children's Hospital 901 45th St West Palm Beach, FL 33407
- 10. West Boca Medical Center 21644 State Road 7 Boca Raton, FL 33428